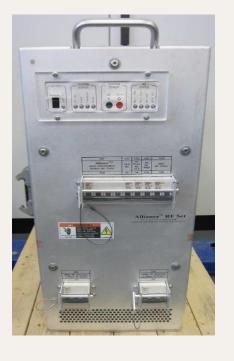

## **ALLIANCE RF SET (ARFS) "ONEBOX"**

OEM / OPM: Lam Research - MKS / ENI

Frequent P/Ns or M/Ns: 660-099877-101

Mainly used in: EXCELAN HPT Alliance (Oxide)