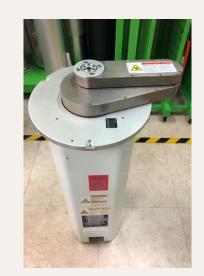

## **Vortex Handling Robots**

| Туре   | Typical Equipment Model | Typical Applications |
|--------|-------------------------|----------------------|
| 3 Axis | LAM Altus / Inova       | CVD                  |
| XY 5   | LAM Vector Extreme      | CVD                  |
| XY 5+  | LAM Altus /Inova        | CVD                  |