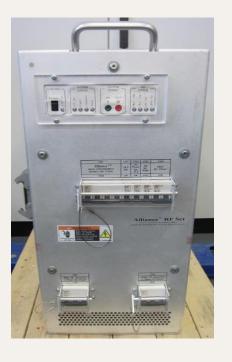

## **ALLIANCE RF SET (ARFS) "ONEBOX"**

OEM / OPM: Lam Research - MKS / ENI

Frequent P/Ns or M/Ns: 660-099877-101

Mainly used in: EXCELAN HPT Alliance (Oxide)